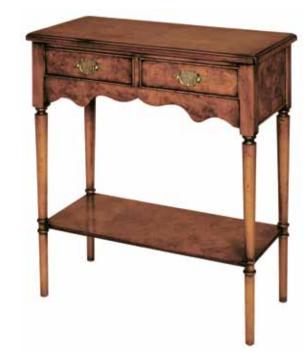

#### HALL SIDE TABLE, 2 DRAWERS

Ref. QA82: 68cmW x 32cmD x 76cmH Finished in Mahogany (M) or Walnut (W)