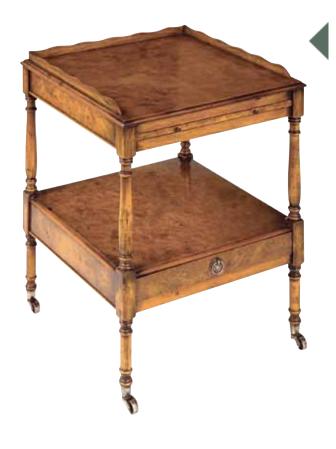

#### 2 TIER TABLE WITH SLIDE

Ref. QA45: 48cmW x 48cmD x 65cmH Ref. QA98: 51cmW x 61cmD x 65cmH Finished in Mahogany (M) or Walnut (W)