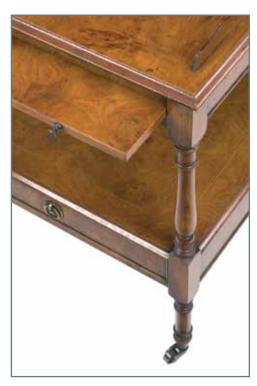

#### 2 TIER TABLE WITH SLIDE

Ref. QA45: 48cmW x 48cmD x 65cmH Ref. QA98: 51cmW x 61cmD x 65cmH Finished in Mahogany (M) or Walnut (W)