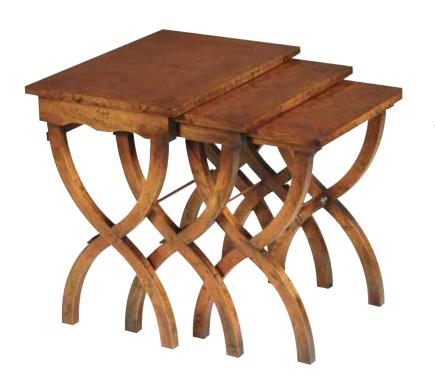

#### **REGENCY NEST OF TABLES**

Ref. 243: 56cmW x 39cmD x 58cmH Finished in Mahogany (M) or Walnut (W)