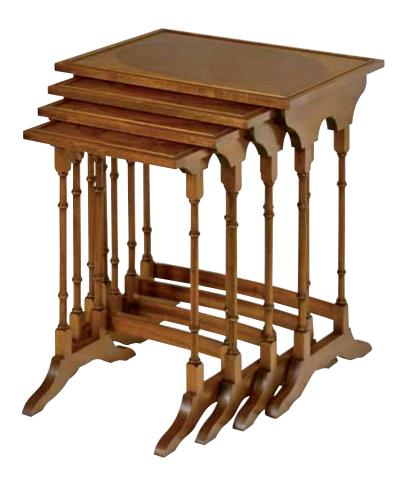

#### **INLAID NEST**

Ref. 244 3 Part: 50cmW x 36cmD x 60cmH Ref. 245 4 Part: 50cmW x 36cmD x 60xmH Finished in Mahogany (M) or Walnut (W)