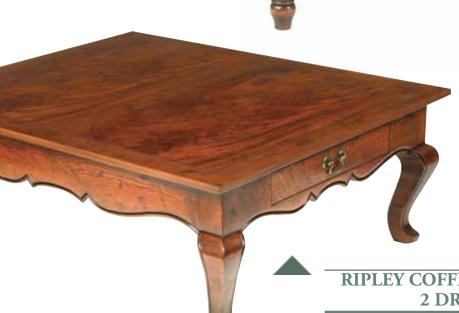

#### **GRAND END TABLE**

Ref. 300: 60cmW x 60cmD x 61cmH
Finished in Mahogany (M) or Walnut (W) Inlaid
with Boxwood and Ebony

RIPLEY COFFEE TABLE, WITH 2 DRAWERS

Ref. 263: 122cmW x 101cmD x 46cmH
Ref. 263 Small: 79cmW x 66cmD x 46cmH
Finished in Mahogany (M)