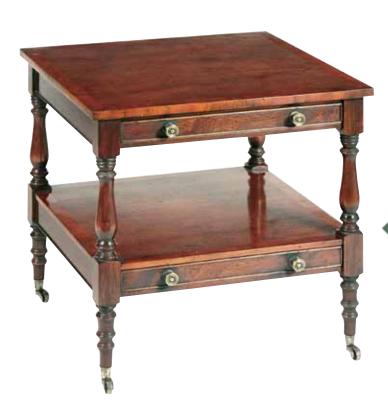

#### 2 TIER TABLE WITH SLIDE

Ref. QA45: 48cmW x 48cmD x 65cmH Ref. QA98: 51cmW x 61cmD x 65cmH Finished in Mahogany (M) or Walnut (W)