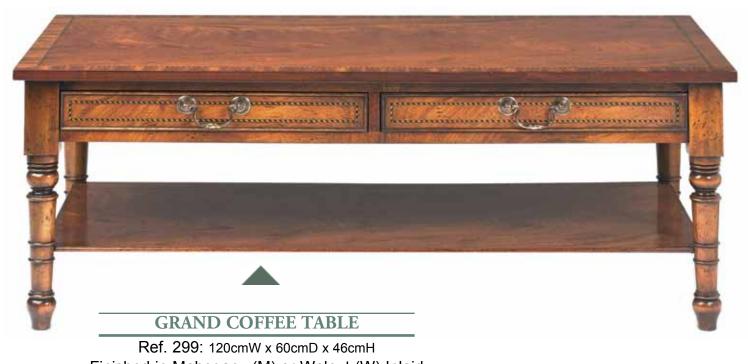

#### **BRIGHTON END TABLE**

Ref. 224: 60cmW x 60cmD x 60cmH Finished in Mahogany (M) or Walnut (W)

Ref. 299: 120cmW x 60cmD x 46cmH
Finished in Mahogany (M) or Walnut (W) Inlaid
with Boxwood and Ebony